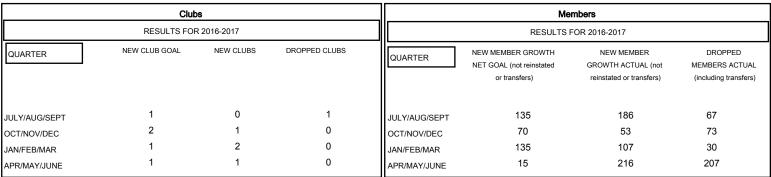

## MONTHLY MEMBERSHIP PROGRESS REPORT

District 308 A1

Results as of: 6/30/2017

GMT: OPEN LOCATION SINGAPORE GMT CA



## GOALS AND ACTUAL NEW CLUBS CUMULATIVE



## GOALS AND ACTUAL MEMBERS CUMULATIVE



| JOLI AUG SL          | eri oci nov | DEC JAN I ED IMAK AFK                       | MAI JUNE                            |             |
|----------------------|-------------|---------------------------------------------|-------------------------------------|-------------|
| DROPPED CLUBS: 1     |             | 68 CLUBS OF 92 ADDED 1 OR MORE NEW MEMBERS  |                                     | 69 (59.09%) |
| DROPPED MEMBERS      |             |                                             | FEMALE 1,0                          | 17 (40.91%) |
| DECEASED             | 7           | CLICK HERE FOR CUMULATIVE.  MEMBERSHIP DATA | TOTAL FAMILY UNIT MEMBERS           | 244         |
| CLUB CANCELLED OTHER | 0<