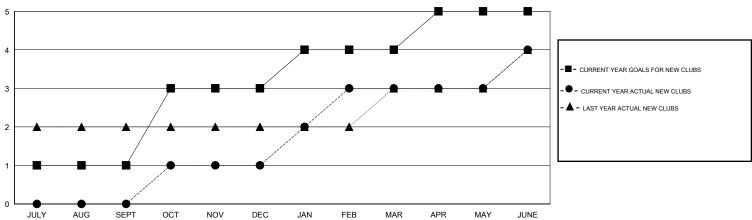

## MONTHLY MEMBERSHIP PROGRESS REPORT

District 308 A1

Results as of: 6/30/2017

GMT: OPEN LOCATION SINGAPORE GMT CA



## GOALS AND ACTUAL NEW CLUBS CUMULATIVE



## GOALS AND ACTUAL MEMBERS CUMULATIVE



| JOLI AUG SL          | eri oci nov | DEC JAN I ED IMAK AFK                       | MAI JUNE                            |             |
|----------------------|-------------|---------------------------------------------|-------------------------------------|-------------|
| DROPPED CLUBS: 1     |             | 68 CLUBS OF 92 ADDED 1 OR MORE NEW MEMBERS  |                                     | 69 (59.09%) |
| DROPPED MEMBERS      |             |                                             | FEMALE 1,0                          | 17 (40.91%) |
| DECEASED             | 7           | CLICK HERE FOR CUMULATIVE.  MEMBERSHIP DATA | TOTAL FAMILY UNIT MEMBERS           | 244         |
| CLUB CANCELLED OTHER | 0<br>370    |