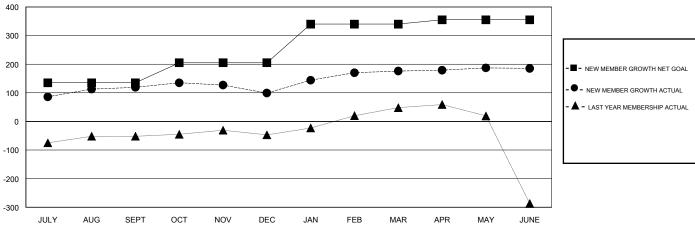

## GOALS AND ACTUAL MEMBERS CUMULATIVE

| JOLI AUG SL          | eri oci nov | DEC JAN I ED IMAK AFK                       | MAI JUNE                            |             |
|----------------------|-------------|---------------------------------------------|-------------------------------------|-------------|
| DROPPED CLUBS: 1     |             | 68 CLUBS OF 92 ADDED 1 OR MORE NEW MEMBERS  |                                     | 69 (59.09%) |
| DROPPED MEMBERS      |             |                                             | FEMALE 1,0                          | 17 (40.91%) |
| DECEASED             | 7           | CLICK HERE FOR CUMULATIVE.  MEMBERSHIP DATA | TOTAL FAMILY UNIT MEMBERS           | 244         |
| CLUB CANCELLED OTHER | 0<br>370    |                                             | FAMILY MEMBERS PAYING HALF 131 DUES |             |
| TOTAL                | 377         |                                             |                                     |             |